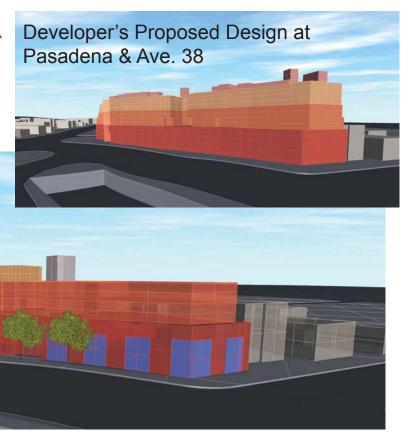

## **VIEW** TO NORTH - CORNER OF PASADENA & AVE. 38

1) WHAT IS PROPOSED FOR THE SITE? A developer has proposed a 100-unit condo, but the community has voiced strong opposition to the project;

2) WHAT ARE THESE MASSING MODELS? These massing models are an alternative way to shape the building and place it on the site (like Lego blocks)- THIS IS NOT A FINAL DESIGN OR STYLE OF A BUILDING.