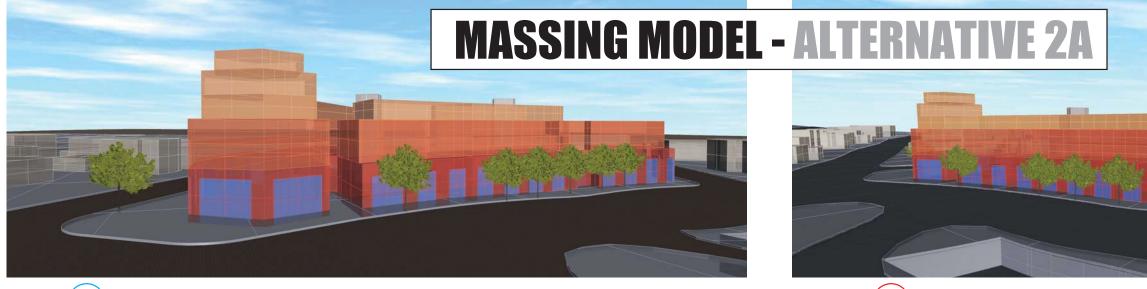

## WHAT DO YOU THINK ABOUT THE PROPOSED CONDO PROJECT

at Figueroa Street & Pasadena Avenue?

AND WHAT DO YOU THINK ABOUT THESE ALTERNATE DESIGNS?

A **VIEW** TO SOUTH - CORNER OF FIGUEROA & PASADENA

Α

- - 3) WHO?

## **VIEW** TO NORTH - CORNER OF PASADENA & AVE. 38

1) WHAT IS PROPOSED FOR THE SITE? A developer has proposed a 100-unit condo, but the community has voiced strong opposition to the project;

2) WHAT ARE THESE MASSING MODELS? These massing models are an alternative way to shape the building and place it on the site (like Lego blocks)- THIS IS NOT A FINAL DESIGN OR STYLE OF A BUILDING.