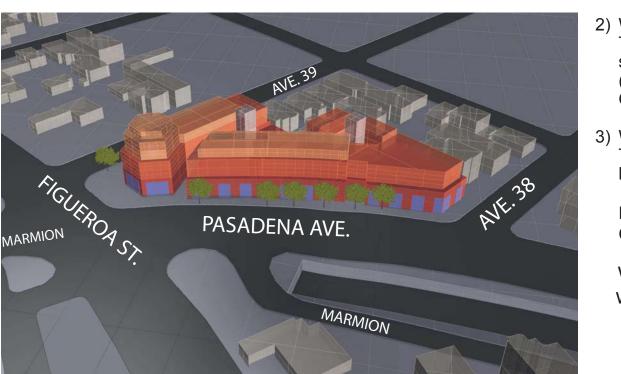

## WHAT DO YOU THINK ABOUT THE PROPOSED CONDO PROJECT

at Figueroa Street & Pasadena Avenue?

AND WHAT DO YOU THINK ABOUT THESE ALTERNATE DESIGNS?



A **VIEW** TO SOUTH - CORNER OF FIGUEROA & PASADENA

Α

- - 3) WHO?



**GROUND FLOOR PLAN** 



В

**BIRD'S EYE VIEW** TO EAST



## **VIEW** TO NORTH - CORNER OF PASADENA & AVE. 38

1) WHAT IS PROPOSED FOR THE SITE? A developer has proposed a 100-unit condo, but the community has voiced strong opposition to the project;

2) WHAT ARE THESE MASSING MODELS? These massing models are an alternative way to shape the building and place it on the site (like Lego blocks)- THIS IS NOT A FINAL DESIGN OR STYLE OF A BUILDING.

These massing models came out of a workshop held on 12/19/2020 by volunteer architects & planners.

FOR MORE INFO AND TO SUBMIT YOUR COMMENTS PLEASE VISIT THESE WEBSITES:

www.asnc.us www.arroyosecoalliance.com