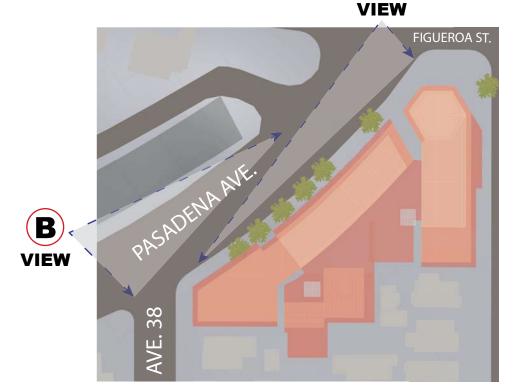

## WHAT DO YOU THINK ABOUT THE PROPOSED CONDO PROJECT

at Figueroa Street & Pasadena Avenue?

AND WHAT DO YOU THINK ABOUT THESE ALTERNATE DESIGNS?



A **VIEW** TO SOUTH - CORNER OF FIGUEROA & PASADENA

Α

- - 3) WHO?



**GROUND FLOOR PLAN** 



В

**BIRD'S EYE VIEW** TO EAST



## **VIEW** TO NORTH - CORNER OF PASADENA & AVE. 38

1) WHAT IS PROPOSED FOR THE SITE? A developer has proposed a 100-unit condo, but the community has voiced strong opposition to the project;

2) WHAT ARE THESE MASSING MODELS? These massing models are an alternative way to shape the building and place it on the site (like Lego blocks)- THIS IS NOT A FINAL DESIGN OR STYLE OF A BUILDING.

These massing models came out of a workshop held on 12/19/2020 by volunteer architects & planners.

FOR MORE INFO AND TO SUBMIT YOUR COMMENTS PLEASE VISIT THESE WEBSITES:

www.asnc.us www.arroyosecoalliance.com